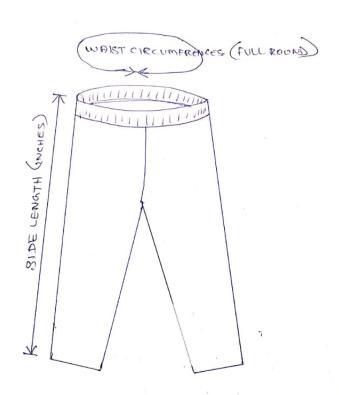

# <u>CLARENCE HIGH SCHOOL, BENGALURU – 560 005</u> <u>SPORTS UNIFORM SIZE CHART</u>

| TRACK PANT               |    |    | 1  | ALL | NEASI  | DREW | ENT | 3 10 | INC | HES |    |    |    |    |    |    |
|--------------------------|----|----|----|-----|--------|------|-----|------|-----|-----|----|----|----|----|----|----|
| SIZE                     | 16 | 18 | 20 | 22  | 24     | 26   | 28  | 30   | 32  | 34  | 36 | 38 | 40 | 42 | 44 | 46 |
| WAIST WIDTH CIRCUMFRENCE |    | 15 | 16 | 17  | 18     | 19   | 20  | 21   | 22  | 23  | 25 | 27 | 29 | 31 | 33 | 35 |
| SIDE LENGTH              |    | 21 | 22 | 23  | 24 2/5 | 26   | 28  | 30   | 32  | 34  | 36 | 38 | 40 | 42 | 44 | 45 |