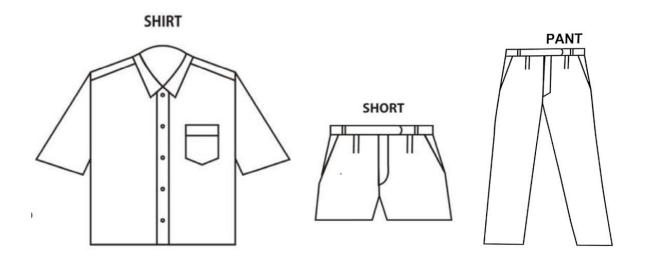

# **BOYS**

MONTESSORI – CLASS 5 (KHAKI SHIRT AND KHAKI SHORTS) CLASS 6 – CLASS 10 (KHAKI SHIRT AND KHAKI FULL PANTS)

**GIRLS**MONTESSORI – CLASS 10 (BLUE TUNIC AND WHITE SHIRT)