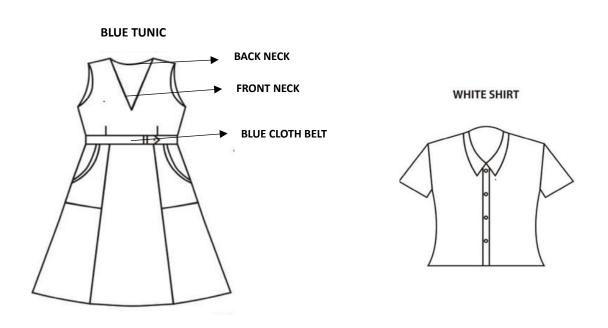

# **BOYS**

MONTESSORI – CLASS 5 (KHAKI SHIRT AND KHAKI SHORTS) CLASS 6 – CLASS 10 (KHAKI SHIRT AND KHAKI FULL PANTS)

**GIRLS**MONTESSORI – CLASS 10 (BLUE TUNIC AND WHITE SHIRT)

### **DETAILS OF UNIFORM FOR MONTESSORI CLASS:**

BLUE TUNIC, WHITE-SHIRT, TRACK-PANT, HOUSE T-SHIRT, JACKET, TIE, SOCKS

NOTE:-

COURIER AMOUNT

| 2 SETS OF UNIFORM | 300 |                                                                                                                                                                                                                                                                                                                                                                                                                                                                                                                                                                                                                                                                                                                                                                                                                                                                                                                                                                                                                                                                                                                                                                                                                                                                                                                                                                                                                                                                                                                                                                                                                                                                                                                                                                                                                                                                                                                                                                                                                                                                                                                                |
|-------------------|-----|--------------------------------------------------------------------------------------------------------------------------------------------------------------------------------------------------------------------------------------------------------------------------------------------------------------------------------------------------------------------------------------------------------------------------------------------------------------------------------------------------------------------------------------------------------------------------------------------------------------------------------------------------------------------------------------------------------------------------------------------------------------------------------------------------------------------------------------------------------------------------------------------------------------------------------------------------------------------------------------------------------------------------------------------------------------------------------------------------------------------------------------------------------------------------------------------------------------------------------------------------------------------------------------------------------------------------------------------------------------------------------------------------------------------------------------------------------------------------------------------------------------------------------------------------------------------------------------------------------------------------------------------------------------------------------------------------------------------------------------------------------------------------------------------------------------------------------------------------------------------------------------------------------------------------------------------------------------------------------------------------------------------------------------------------------------------------------------------------------------------------------|
| 3 SETS OF UNIFORM | 350 | The state of the s |
| 4 SETS OF UNIFORM | 400 | HIGH SC                                                                                                                                                                                                                                                                                                                                                                                                                                                                                                                                                                                                                                                                                                                                                                                                                                                                                                                                                                                                                                                                                                                                                                                                                                                                                                                                                                                                                                                                                                                                                                                                                                                                                                                                                                                                                                                                                                                                                                                                                                                                                                                        |

## **DETAILS OF UNIFORM FOR UKG CLASS:-**

BLUE TUNIC, WHITE-SHIRT, TRACK- PANT, HOUSE T-SHIRT, JACKET, TIE, SOCKS